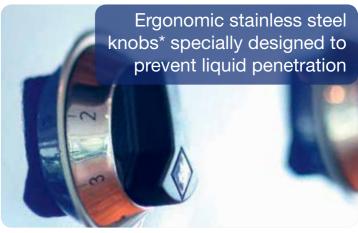

#### Options

- Corner design R25
- Full length control panel
- Full length coloured control panel
- Ergonomic stainless steel knobs
- Integration of sockets
- Integration of mixer taps
- Internal height of vacant substructures
- Side panels
- ☐ Coloured side panels
- ☐ Combining of substructures
- ☐ Hygienic cupboard inserts H2
- Full length hygiene cupboard inserts in
- Central terminal or fuse box