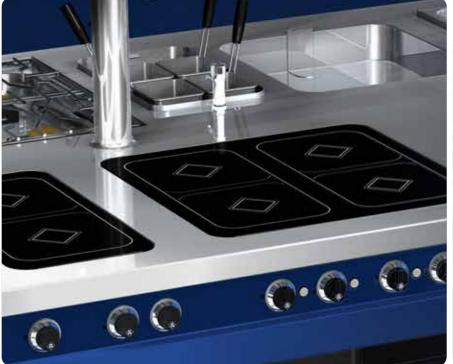

## Just the way you want it!

360 MKN electric and gas appliances can be individually combined under a single top plate.

Single line or double line installation. Mounted on a plinth provided by the customer, on appliance feet or on a stainless steel plinth\*.