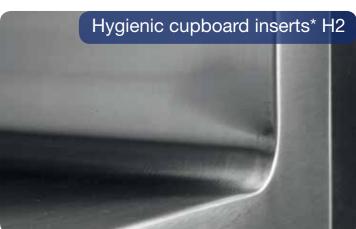

#### Options

- Corner design R25
- Full length control panel
- Full length coloured control panel
- Ergonomic stainless steel knobs
- Integration of sockets
- Integration of mixer taps
- Internal height of vacant substructures
- Side panels
- ☐ Coloured side panels
- ☐ Combining of substructures
- ☐ Hygienic cupboard inserts H2
- Full length hygiene cupboard inserts in
- Central terminal or fuse box