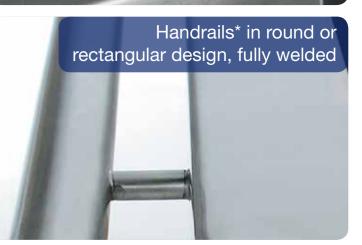

### Cooking block design

- Single line cooking blocks
- Single line cooking blocks,
- Double line cooking blocks
- ☐ Functional modules on the front side
- Folded up edges
- Folded down edges
- Preparations for plug seams or
- Widening of the top plate
- Installation on appliance feet
- Installation on plinth provided by customer
- Installation on MKN stainless steel plinth
- ☐ Plate shelf with round supports
- Lowered salamander shelf
- Ladle racks on shelf
- Mixer holder on shelf
- Handrail in round design
- Handrail in rectangular design