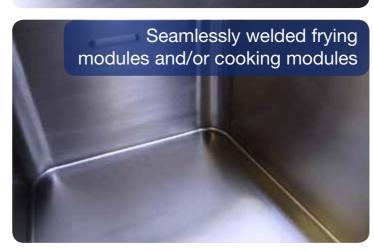

### Cooking block design

- Single line cooking blocks
- Single line cooking blocks,
- Double line cooking blocks
- ☐ Functional modules on the front side
- Folded up edges
- Folded down edges
- Preparations for plug seams or
- Widening of the top plate
- Installation on appliance feet
- Installation on plinth provided by customer
- Installation on MKN stainless steel plinth
- ☐ Plate shelf with round supports
- Lowered salamander shelf
- Ladle racks on shelf
- Mixer holder on shelf
- Handrail in round design
- Handrail in rectangular design