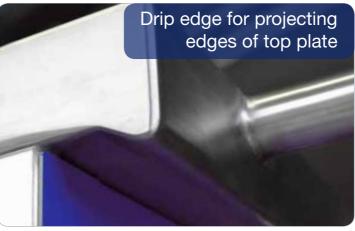

### Cooking block design

- Single line cooking blocks
- Single line cooking blocks,
- Double line cooking blocks
- ☐ Functional modules on the front side
- Folded up edges
- Folded down edges
- Preparations for plug seams or
- Widening of the top plate
- Installation on appliance feet
- Installation on plinth provided by customer
- Installation on MKN stainless steel plinth
- ☐ Plate shelf with round supports
- Lowered salamander shelf
- Ladle racks on shelf
- Mixer holder on shelf
- Handrail in round design
- Handrail in rectangular design