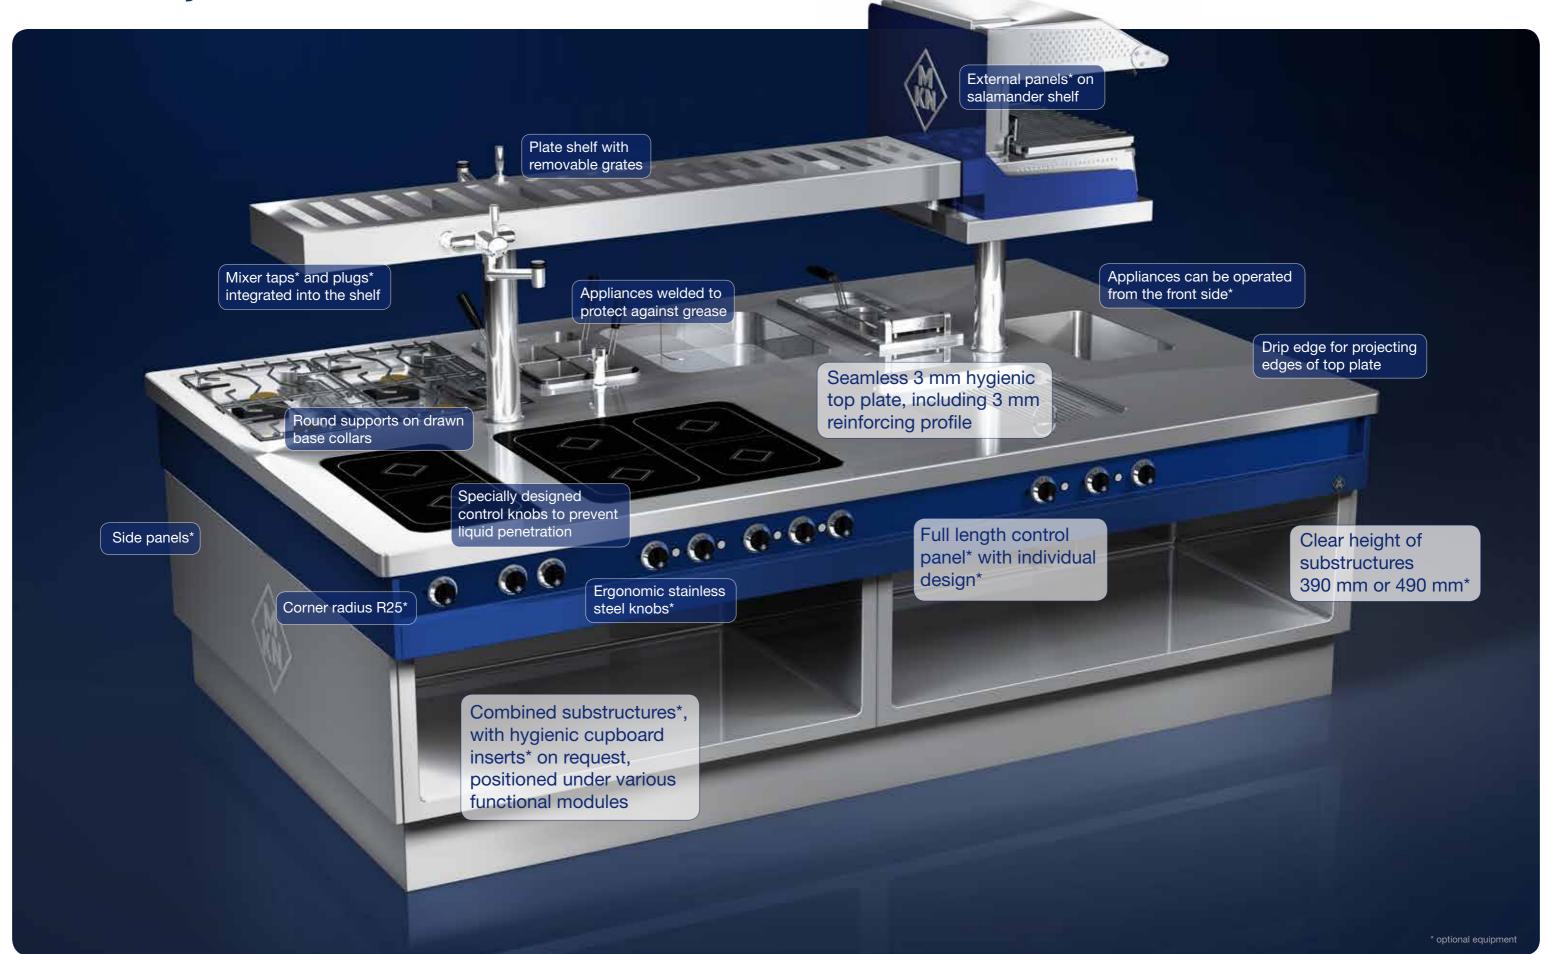

### Cooking block design

- Single line cooking blocks
- Single line cooking blocks,
- Double line cooking blocks
- ☐ Functional modules on the front side
- Folded up edges
- Folded down edges
- Preparations for plug seams or
- Widening of the top plate
- Installation on appliance feet
- Installation on plinth provided by customer
- Installation on MKN stainless steel plinth
- ☐ Plate shelf with round supports
- Lowered salamander shelf
- Ladle racks on shelf
- Mixer holder on shelf
- Handrail in round design
- Handrail in rectangular design

#### Options

- Corner design R25
- Full length control panel
- Full length coloured control panel
- Ergonomic stainless steel knobs
- Integration of sockets
- Integration of mixer taps
- Internal height of vacant substructures
- Side panels
- ☐ Coloured side panels
- ☐ Combining of substructures
- ☐ Hygienic cupboard inserts H2
- Full length hygiene cupboard inserts in
- Central terminal or fuse box

## Impressive down to the last detail