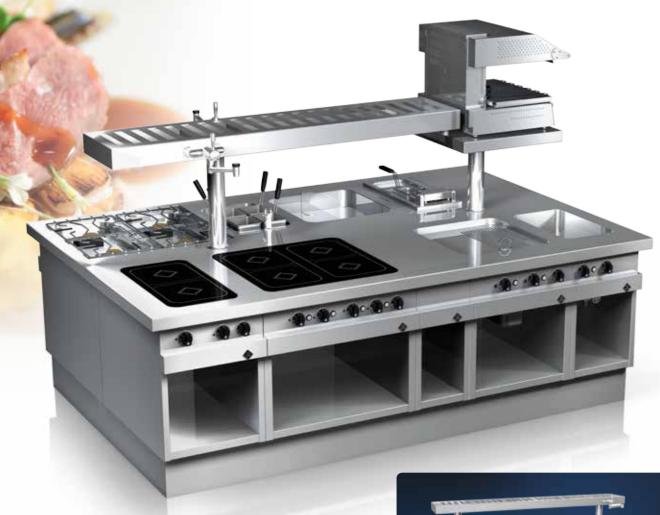

## Compact, powerful and individually designed

MKN MasterLine à la carte is masterfully adapted to the requirements of top end gastronomy and hotels.

This exceptional equipment, featuring outstanding hygiene and design, knows what counts every single day, and that's to produce top food quality fast and easily alike.

## Just the way you want it!

360 MKN electric and gas appliances can be individually combined under a single top plate.

Single line or double line installation. Mounted on a plinth provided by the customer, on appliance feet or on a stainless steel plinth\*.