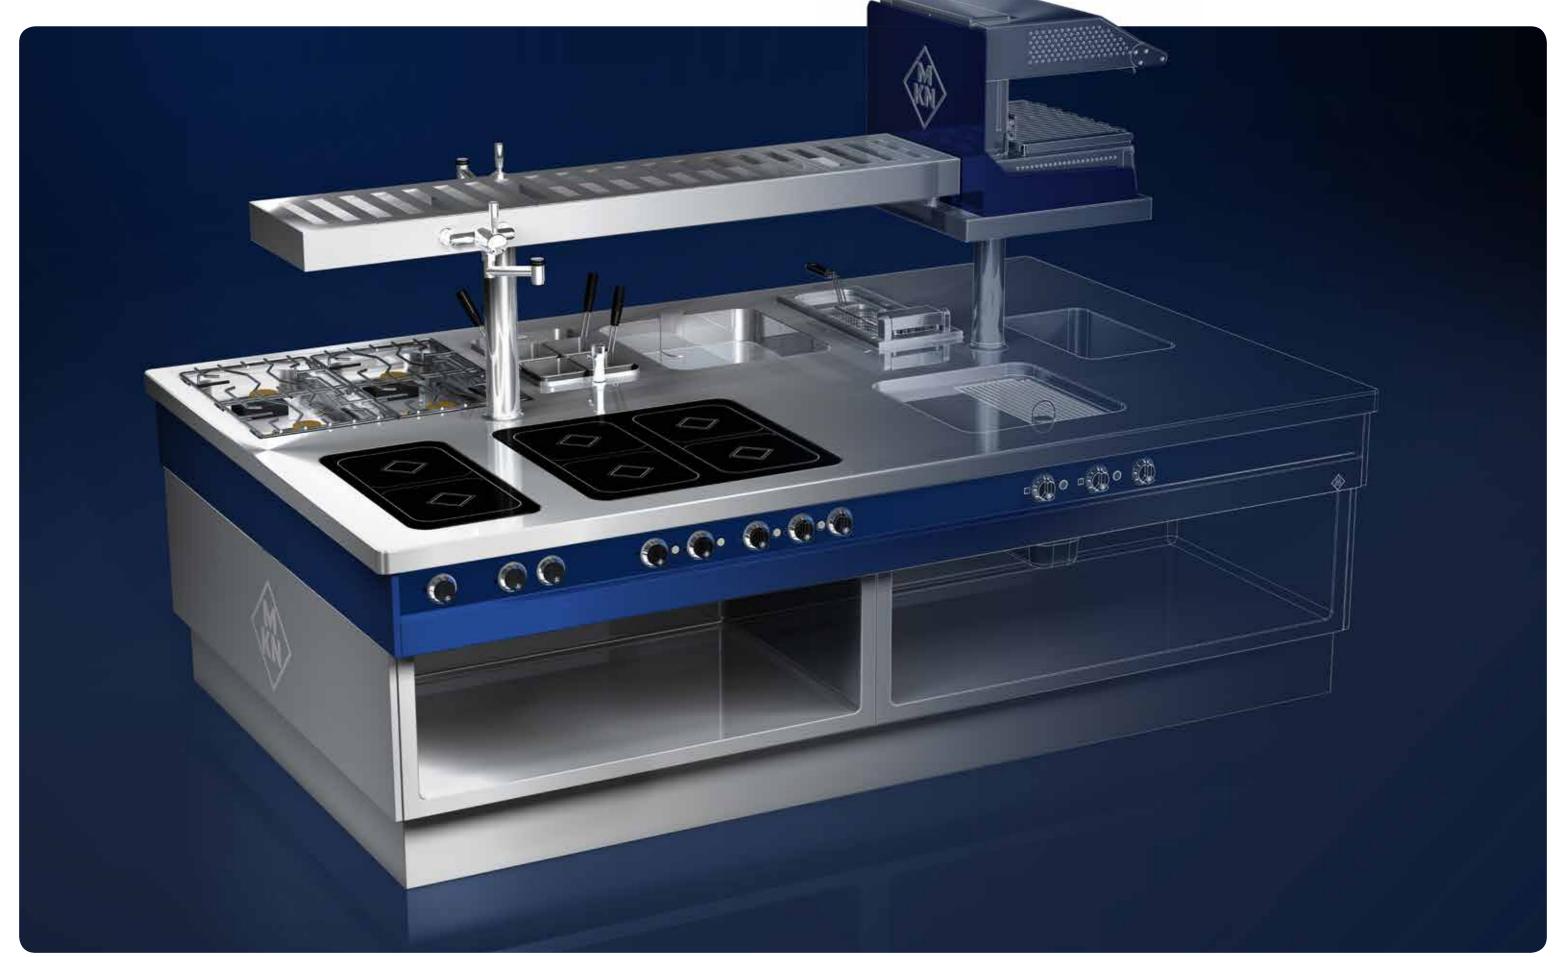

## Compact, powerful and individually designed

MKN MasterLine à la carte is masterfully adapted to the requirements of top end gastronomy and hotels.

This exceptional equipment, featuring outstanding hygiene and design, knows what counts every single day, and that's to produce top food quality fast and easily alike.

## Just the way you want it!

360 MKN electric and gas appliances can be individually combined under a single top plate.

Single line or double line installation. Mounted on a plinth provided by the customer, on appliance feet or on a stainless steel plinth\*.