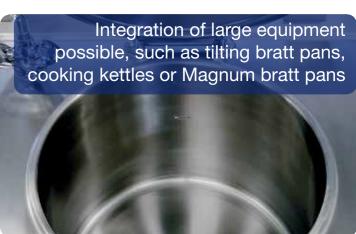

### Integrable appliances

- Electric induction ranges
- ☐ Electric induction woks
- Electric Vitro ranges
- ☐ Electric ranges with multizone hobs
- ☐ Electric hot plate ranges
- ☐ Electric deep fat fryers
- ☐ Electric infra chip scuttles
- Electric griddle plates
- Electric griddle pans
- Electric bainmaries
- Electric cookmaries
- Electric pasta cookers
- Electric infrared chargrills
- Electric tilting bratt pans
- Electric bratt pans Magnum
- Electric quick boiling kettles, round
- Electric quick boiling kettles, rectangular
- Electric baking ovens
- Gas ranges
- Gas solid top ranges
- Gas griddle plates
- Gas lava stone grills Argentina
- Gas tilting bratt pans