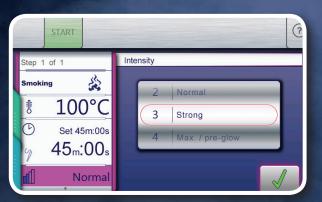

There are four different intensity levels for the smoking function which guarantee a variable and unique smoky flavour of your products.

Whether meat, fish or vegetables, ... your imagination knows no bounds when you use SmokeInside.